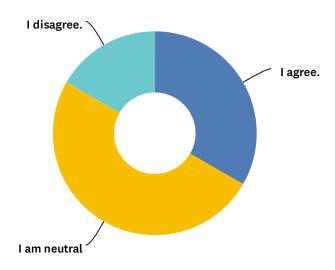

### Q5 PLCs at my school are productive professional development time.

Answered: 12 Skipped: 0

| ANSWER CHOICES       | RESPONSES |    |
|----------------------|-----------|----|
| I strongly Agree.    | 0.00%     | 0  |
| I agree.             | 33.33%    | 4  |
| I am neutral         | 50.00%    | 6  |
| I disagree.          | 16.67%    | 2  |
| I strongly disagree. | 0.00%     | 0  |
| TOTAL                |           | 12 |