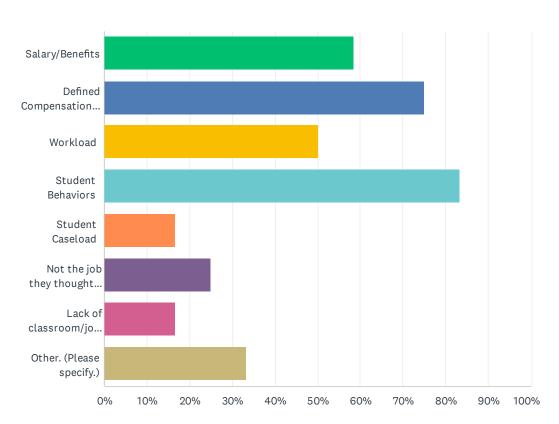

# Q6 On average, 200-300 educators leave ASD every year, but upwards of 400 of our colleagues are leaving this school year. Why do you think so many are leaving the Anchorage School District?

Answered: 12 Skipped: 0

| ANSWER CHOICES                               | RESPONSES |    |
|----------------------------------------------|-----------|----|
| Salary/Benefits                              | 58.33%    | 7  |
| Defined Compensation State Retirement        | 75.00%    | 9  |
| Workload                                     | 50.00%    | 6  |
| Student Behaviors                            | 83.33%    | 10 |
| Student Caseload                             | 16.67%    | 2  |
| Not the job they thought they signed up for. | 25.00%    | 3  |
| Lack of classroom/job autonomy.              | 16.67%    | 2  |
| Other. (Please specify.)                     | 33.33%    | 4  |
| Total Respondents: 12                        |           |    |