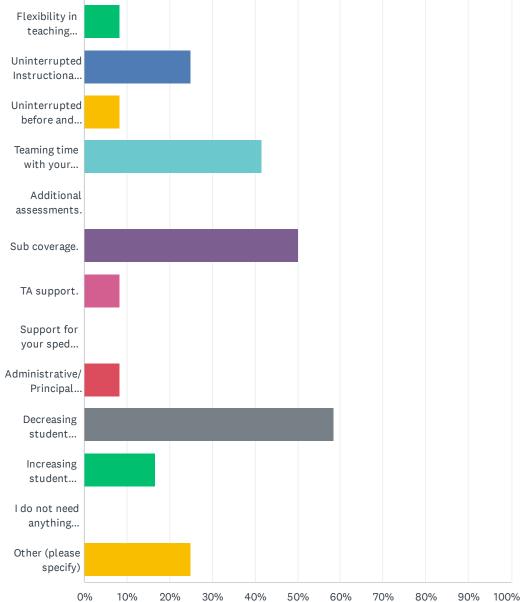

#### 2023 End of the School Year Survey (From Your AEA Bargaining Team)

| ANSWER CHOICES                                                                                   |        | RESPONSES |  |
|--------------------------------------------------------------------------------------------------|--------|-----------|--|
| Flexibility in teaching students and meeting their individual needs.                             | 8.33%  | 1         |  |
| Uninterrupted Instructional Planning Time                                                        | 25.00% | 3         |  |
| Uninterrupted before and after school prep time. (Less non-instructional duties)                 | 8.33%  | 1         |  |
| Teaming time with your colleagues.                                                               | 41.67% | 5         |  |
| Additional assessments.                                                                          | 0.00%  | 0         |  |
| Sub coverage.                                                                                    | 50.00% | 6         |  |
| TA support.                                                                                      | 8.33%  | 1         |  |
| Support for your sped students.                                                                  | 0.00%  | 0         |  |
| Administrative/Principal support.                                                                | 8.33%  | 1         |  |
| Decreasing student behaviors that negative impact the learning environment and student outcomes. | 58.33% | 7         |  |
| Increasing student attendance.                                                                   | 16.67% | 2         |  |
| I do not need anything additional.                                                               | 0.00%  | 0         |  |
| Other (please specify)                                                                           | 25.00% | 3         |  |
| Total Respondents: 12                                                                            |        |           |  |