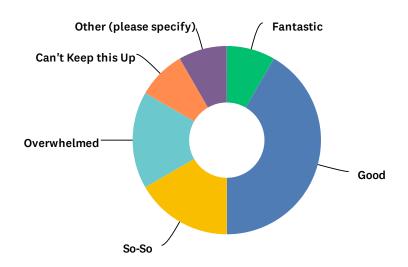

### Q2 How did you feel about your workload this year?

Answered: 12 Skipped: 0

| ANSWER CHOICES         | RESPONSES |    |
|------------------------|-----------|----|
| Fantastic              | 8.33%     | 1  |
| Good                   | 41.67%    | 5  |
| So-So                  | 16.67%    | 2  |
| Overwhelmed            | 16.67%    | 2  |
| Can't Keep this Up     | 8.33%     | 1  |
| Other (please specify) | 8.33%     | 1  |
| TOTAL                  |           | 12 |