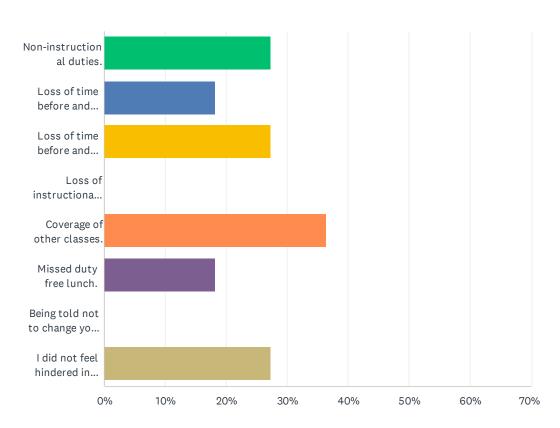

# Q3 Were there tasks/directives that hindered the instruction of your students this past year? Listed are some frequent concerns shared with AEA. Did any of these apply to you?

| ANSWER CHOICES                                                    | RESPONSES |   |
|-------------------------------------------------------------------|-----------|---|
| Non-instructional duties.                                         | 27.27%    | 3 |
| Loss of time before and after school to other duties as assigned. | 18.18%    | 2 |
| Loss of time before and after school to meetings.                 | 27.27%    | 3 |
| Loss of instructional planning time.                              | 0.00%     | 0 |
| Coverage of other classes.                                        | 36.36%    | 4 |
| Missed duty free lunch.                                           | 18.18%    | 2 |
| Being told not to change your lessons to meet student needs.      | 0.00%     | 0 |
| I did not feel hindered in these ways.                            | 27.27%    | 3 |
| Total Respondents: 11                                             |           |   |