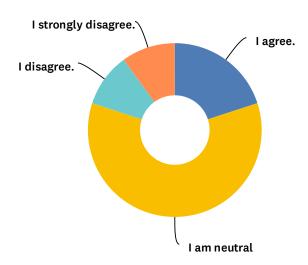

### Q5 PLCs at my school are productive professional development time.

Answered: 10 Skipped: 2

| ANSWER CHOICES       | RESPONSES |    |
|----------------------|-----------|----|
| I strongly Agree.    | 0.00%     | 0  |
| I agree.             | 20.00%    | 2  |
| I am neutral         | 60.00%    | 6  |
| I disagree.          | 10.00%    | 1  |
| I strongly disagree. | 10.00%    | 1  |
| TOTAL                |           | 10 |