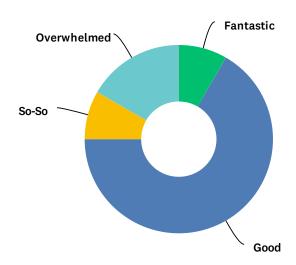

### Q2 How did you feel about your workload this year?

Answered: 12 Skipped: 0

| ANSWER CHOICES         | RESPONSES |    |
|------------------------|-----------|----|
| Fantastic              | 8.33%     | 1  |
| Good                   | 66.67%    | 8  |
| So-So                  | 8.33%     | 1  |
| Overwhelmed            | 16.67%    | 2  |
| Can't Keep this Up     | 0.00%     | 0  |
| Other (please specify) | 0.00%     | 0  |
| TOTAL                  |           | 12 |