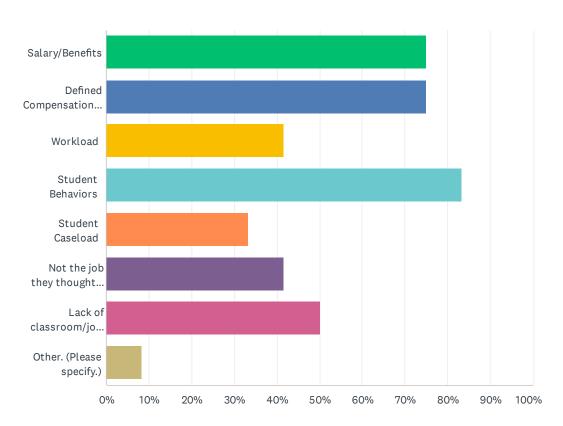

# Q6 On average, 200-300 educators leave ASD every year, but upwards of 400 of our colleagues are leaving this school year. Why do you think so many are leaving the Anchorage School District?

Answered: 12 Skipped: 0

| ANSWER CHOICES                               | RESPONSES |    |
|----------------------------------------------|-----------|----|
| Salary/Benefits                              | 75.00%    | 9  |
| Defined Compensation State Retirement        | 75.00%    | 9  |
| Workload                                     | 41.67%    | 5  |
| Student Behaviors                            | 83.33%    | 10 |
| Student Caseload                             | 33.33%    | 4  |
| Not the job they thought they signed up for. | 41.67%    | 5  |
| Lack of classroom/job autonomy.              | 50.00%    | 6  |
| Other. (Please specify.)                     | 8.33%     | 1  |
| Total Respondents: 12                        |           |    |