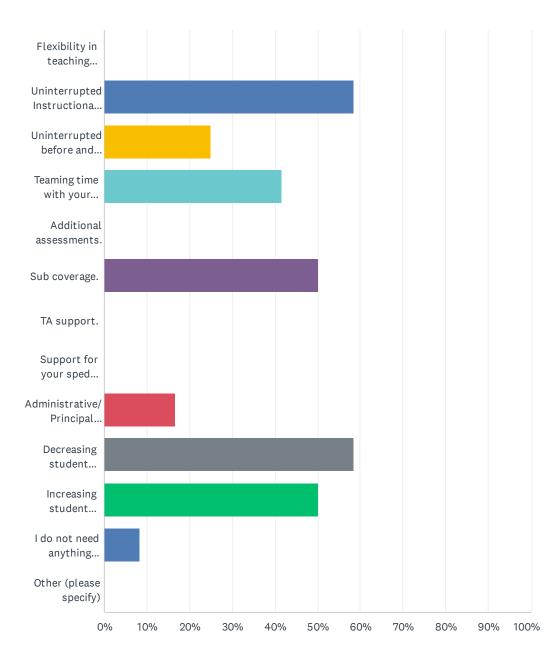

## Q4 Would any of the items listed below help you better meet the needs of your students?

#### 2023 End of the School Year Survey (From Your AEA Bargaining Team)

| ANSWER CHOICES                                                                                   |        |   |
|--------------------------------------------------------------------------------------------------|--------|---|
| Flexibility in teaching students and meeting their individual needs.                             | 0.00%  | 0 |
| Uninterrupted Instructional Planning Time                                                        | 58.33% | 7 |
| Uninterrupted before and after school prep time. (Less non-instructional duties)                 | 25.00% | 3 |
| Teaming time with your colleagues.                                                               | 41.67% | 5 |
| Additional assessments.                                                                          | 0.00%  | 0 |
| Sub coverage.                                                                                    | 50.00% | 6 |
| TA support.                                                                                      | 0.00%  | 0 |
| Support for your sped students.                                                                  | 0.00%  | 0 |
| Administrative/Principal support.                                                                | 16.67% | 2 |
| Decreasing student behaviors that negative impact the learning environment and student outcomes. | 58.33% | 7 |
| Increasing student attendance.                                                                   | 50.00% | 6 |
| I do not need anything additional.                                                               | 8.33%  | 1 |
| Other (please specify)                                                                           | 0.00%  | 0 |
| Total Respondents: 12                                                                            |        |   |