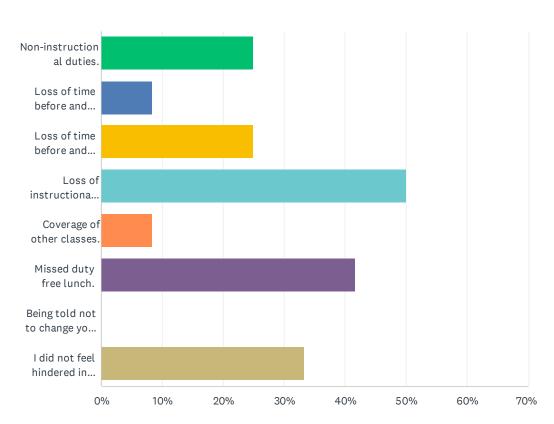

# Q3 Were there tasks/directives that hindered the instruction of your students this past year? Listed are some frequent concerns shared with AEA. Did any of these apply to you?

Answered: 12 Skipped: 0

| ANSWER CHOICES                                                    | RESPONSES |   |
|-------------------------------------------------------------------|-----------|---|
| Non-instructional duties.                                         | 25.00%    | 3 |
| Loss of time before and after school to other duties as assigned. | 8.33%     | 1 |
| Loss of time before and after school to meetings.                 | 25.00%    | 3 |
| Loss of instructional planning time.                              | 50.00%    | 6 |
| Coverage of other classes.                                        | 8.33%     | 1 |
| Missed duty free lunch.                                           | 41.67%    | 5 |
| Being told not to change your lessons to meet student needs.      | 0.00%     | 0 |
| I did not feel hindered in these ways.                            | 33.33%    | 4 |
| Total Respondents: 12                                             |           |   |