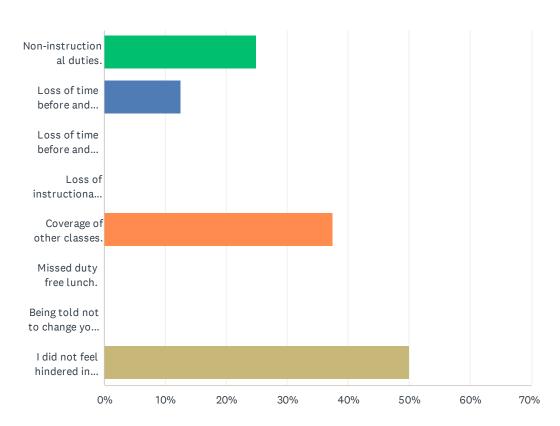

# Q3 Were there tasks/directives that hindered the instruction of your students this past year? Listed are some frequent concerns shared with AEA. Did any of these apply to you?

| ANSWER CHOICES                                                    | RESPONSES |   |
|-------------------------------------------------------------------|-----------|---|
| Non-instructional duties.                                         | 25.00%    | 2 |
| Loss of time before and after school to other duties as assigned. | 12.50%    | 1 |
| Loss of time before and after school to meetings.                 | 0.00%     | 0 |
| Loss of instructional planning time.                              | 0.00%     | 0 |
| Coverage of other classes.                                        | 37.50%    | 3 |
| Missed duty free lunch.                                           | 0.00%     | 0 |
| Being told not to change your lessons to meet student needs.      | 0.00%     | 0 |
| I did not feel hindered in these ways.                            | 50.00%    | 4 |
| Total Respondents: 8                                              |           |   |