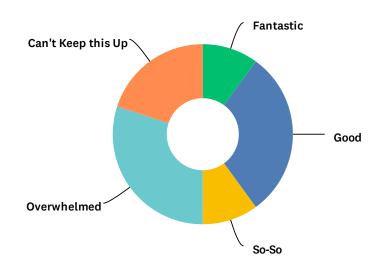

### Q2 How did you feel about your workload this year?

Answered: 10 Skipped: 0

| ANSWER CHOICES         | RESPONSES |    |
|------------------------|-----------|----|
| Fantastic              | 10.00%    | 1  |
| Good                   | 30.00%    | 3  |
| So-So                  | 10.00%    | 1  |
| Overwhelmed            | 30.00%    | 3  |
| Can't Keep this Up     | 20.00%    | 2  |
| Other (please specify) | 0.00%     | 0  |
| TOTAL                  |           | 10 |