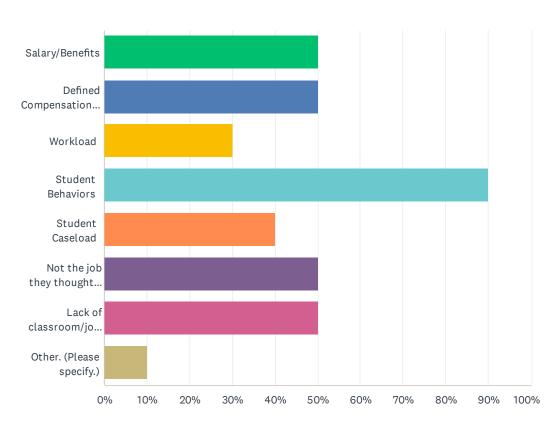

# Q6 On average, 200-300 educators leave ASD every year, but upwards of 400 of our colleagues are leaving this school year. Why do you think so many are leaving the Anchorage School District?

| ANSWER CHOICES                               | RESPONSES |   |
|----------------------------------------------|-----------|---|
| Salary/Benefits                              | 50.00%    | 5 |
| Defined Compensation State Retirement        | 50.00%    | 5 |
| Workload                                     | 30.00%    | 3 |
| Student Behaviors                            | 90.00%    | 9 |
| Student Caseload                             | 40.00%    | 4 |
| Not the job they thought they signed up for. | 50.00%    | 5 |
| Lack of classroom/job autonomy.              | 50.00%    | 5 |
| Other. (Please specify.)                     | 10.00%    | 1 |
| Total Respondents: 10                        |           |   |