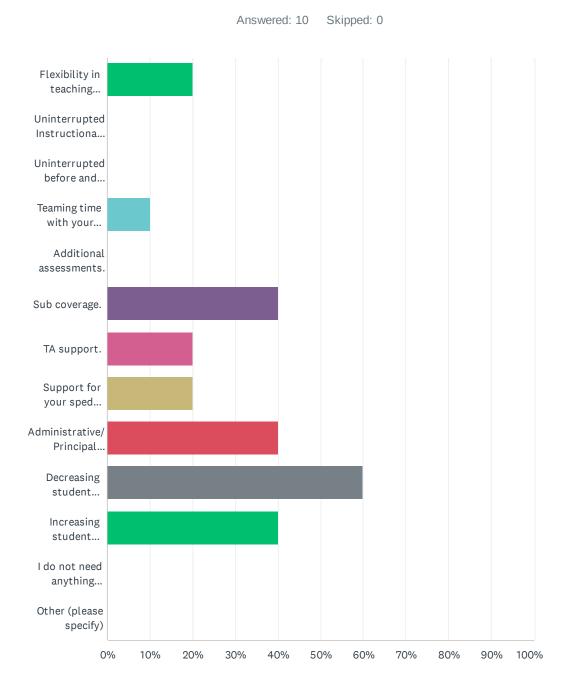

## Q4 Would any of the items listed below help you better meet the needs of your students?

#### 2023 End of the School Year Survey (From Your AEA Bargaining Team)

| ANSWER CHOICES                                                                                   |        |   |
|--------------------------------------------------------------------------------------------------|--------|---|
| Flexibility in teaching students and meeting their individual needs.                             | 20.00% | 2 |
| Uninterrupted Instructional Planning Time                                                        | 0.00%  | 0 |
| Uninterrupted before and after school prep time. (Less non-instructional duties)                 | 0.00%  | 0 |
| Teaming time with your colleagues.                                                               | 10.00% | 1 |
| Additional assessments.                                                                          | 0.00%  | 0 |
| Sub coverage.                                                                                    | 40.00% | 4 |
| TA support.                                                                                      | 20.00% | 2 |
| Support for your sped students.                                                                  | 20.00% | 2 |
| Administrative/Principal support.                                                                | 40.00% | 4 |
| Decreasing student behaviors that negative impact the learning environment and student outcomes. | 60.00% | 6 |
| Increasing student attendance.                                                                   | 40.00% | 4 |
| I do not need anything additional.                                                               | 0.00%  | 0 |
| Other (please specify)                                                                           | 0.00%  | 0 |
| Total Respondents: 10                                                                            |        |   |