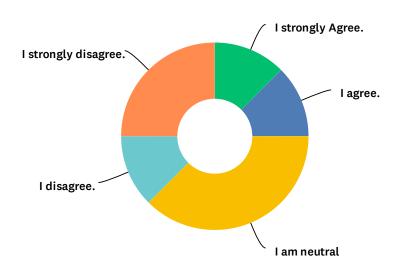

### Q5 PLCs at my school are productive professional development time.

Answered: 8 Skipped: 2

| ANSWER CHOICES       | RESPONSES |   |
|----------------------|-----------|---|
| I strongly Agree.    | 12.50%    | 1 |
| I agree.             | 12.50%    | 1 |
| I am neutral         | 37.50%    | 3 |
| I disagree.          | 12.50%    | 1 |
| I strongly disagree. | 25.00%    | 2 |
| TOTAL                |           | 8 |